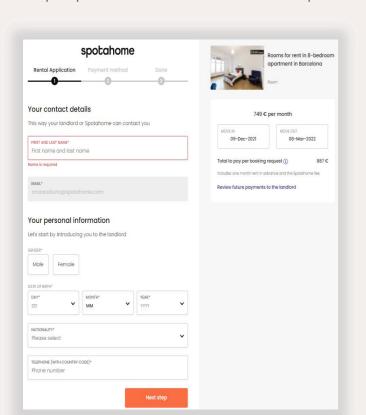

### How to use your promo code

Once you have found you perfect home, fill in your personal data. Then click on Next Step.

Include some additional details to provide the landlord with some extra information. Click on Continue.